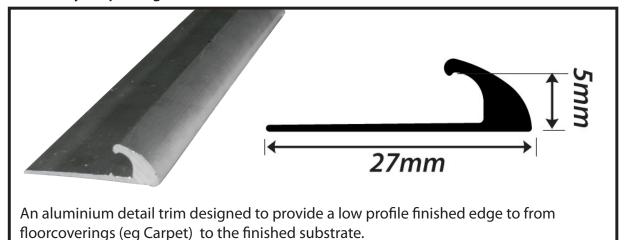

### 4546 Alloy Carpet Edge

#### **Product Attributes**

4546 Alloy Carpet Edges are used to provide a neat finish where floorcoverings meet the finished substrate.

Material: Aluminium Colours: Satin Silver Length: 2.44mtr